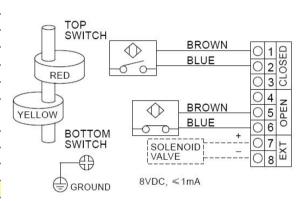

## **WIRING DIAGRAM**

#### SPECIFICATIONS AND TECHNICAL DATA

| SPECIFICATIONS AND                                         | TECHNICAL DATA                                                                                |
|------------------------------------------------------------|-----------------------------------------------------------------------------------------------|
| Enclosure                                                  | Stainless steel 304 or 316. Resistence to corrosion of chemicals and salty fog: O-ring sealed |
| O-rings                                                    | Buna N                                                                                        |
| Environment                                                | NEMA 4, 4X IP66                                                                               |
| Area Classification                                        | Ex db IIB T6 Gb                                                                               |
| Fasteners                                                  | 304 or 316 Stainless steel                                                                    |
| Shaft                                                      | 304 Stainless steel Namur                                                                     |
| Conduit Entries                                            | Two ½" BSPP                                                                                   |
|                                                            | Also available with two 1/2" or 3/4"NPT, 3/4"BSPP M20-1.5                                     |
| Terminal Strip Contacts                                    | 8                                                                                             |
| Mounting Bracket                                           | MB – 3.4: 30 x 80, 130 H:20, 30 (Carbon steel)                                                |
| Ambient Temperature                                        | -20℃-50℃                                                                                      |
| Sensor: Two p+f NCB2-V3-No inductive sensor NAMUR (2 wire) |                                                                                               |
| Model No.                                                  | PP22                                                                                          |
| Operating Voltage                                          | 8DCV, <=1mA                                                                                   |
| Area Classification                                        | Ex ia IIC T6                                                                                  |