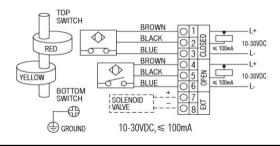

|
| Photo                                       | ALPS-24-PNP-NO  MENU  ALPS-24-PNP-NO  MENU  CONTINUE TO THE PROPERTY OF THE PR |

# **WIRING DIADRAM**



# **NPN NO**



# **DRAWING AND DIMENSION**



# **Data Sheet**

# **Product ID ALS600PP22**

#### **PRODUCT NAME**

# **Stainless Steel Flameproof Valve Monitor**

MODEL NO.

ALS600PP22

#### DESCRIPTION OF THE PRODUCT

The ALS600PP22 series stainless steel flameproof valve monitor is a rotary position indication device for CORROSIVE and HAZARDOUS (Ex d IIB T6) area. Armed with inductive sensors, this device can senses mechanical position (on/off) of the valve for remote PLC or PC indication. The visual indicator on the top of the device can also clearly display the valve position for local detection.



# **APPROVED BY**











**IP66** 

#### SPECIFICATIONS AND TECHNICAL DATA

| SPECIFICATIONS AND                                         | TECHNICAL DATA