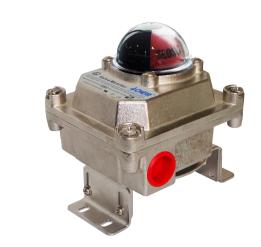

# **DESCRIPTION OF THE PRODUCT**

The ALS600PA23 series stainless steel flameproof valve monitor is a rotary position indication device for CORROSIVE and HAZARDOUS (Ex db IIB T6 Ga) area. Armed with inductive sensors this device can senses mechanical position (on/off) of the valve for remote PLC or PC indication. The visual indicator on the top of the device can also clearly display the valve position for local detection.

#### DESCRIPTION OF THE PRODUCT

The ALS600PP22 series stainless steel flameproof valve monitor is a rotary position indication device for CORROSIVE and HAZARDOUS (Ex d IIB T6) area. Armed with inductive sensors, this device can senses mechanical position (on/off) of the valve for remote PLC or PC indication. The visual indicator on the top of the device can also clearly display the valve position for local detection.