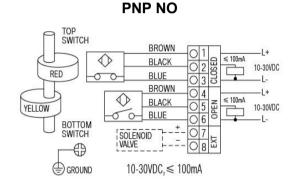

|
| Photo                                       | ALPS-24-PNP-NO  MENU  ALPS-24-PNP-NO  MENU  CONTINUE TO THE PROPERTY OF THE PR |

# **WIRING DIADRAM**



# **NPN NO**



# **DRAWING AND DIMENSION**



# **Data Sheet**

# **Product ID ALS600PP22**

#### **PRODUCT NAME**

# **Stainless Steel Flameproof Valve Monitor**

MODEL NO.

ALS600PP22

#### DESCRIPTION OF THE PRODUCT

The ALS600PP22 series stainless steel flameproof valve monitor is a rotary position indication device for CORROSIVE and HAZARDOUS (Ex d IIB T6) area. Armed with inductive sensors, this device can senses mechanical position (on/off) of the valve for remote PLC or PC indication. The visual indicator on the top of the device can also clearly display the valve position for local detection.



# **APPROVED BY**











**IP66** 

#### SPECIFICATIONS AND TECHNICAL DATA

| SPECIFICATIONS AND                                         | TECHNICAL DATA